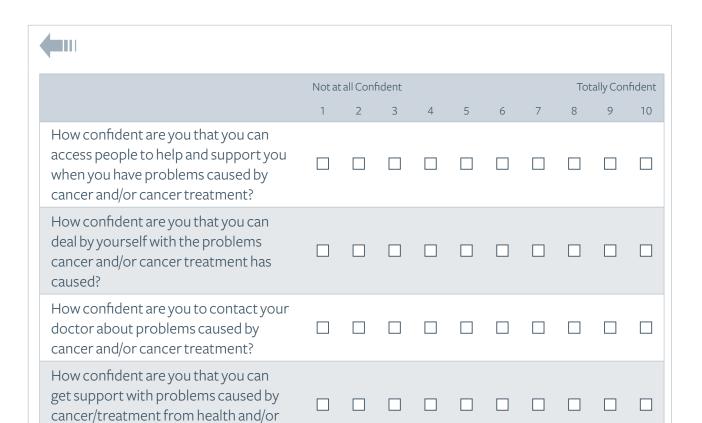

| For each of the following questions, please tick the box that corresponds to your confidence that you can do the tasks regularly <b>at the present time</b> .            |        |         |        |   |   |   |   |     |          |         |
|--------------------------------------------------------------------------------------------------------------------------------------------------------------------------|--------|---------|--------|---|---|---|---|-----|----------|---------|
|                                                                                                                                                                          | Not at | all Con | fident |   |   |   |   | Tot | ally Con | ifident |
|                                                                                                                                                                          | 1      | 2       | 3      | 4 | 5 | 6 | 7 | 8   | 9        | 10      |
| How confident are you that you can keep the fatigue caused by having had cancer and/or cancer treatment from interfering with the things you want to do?                 |        |         |        |   |   |   |   |     |          |         |
| How confident are you that you can keep the physical discomfort or pain of having had cancer and/or cancer treatment from interfering with the things you want to do?    |        |         |        |   |   |   |   |     |          |         |
| How confident are you that you can keep the emotional distress caused by having had cancer and/or cancer treatment from interfering with the things you want to do?      |        |         |        |   |   |   |   |     |          |         |
| How confident are you that you can<br>keep any other symptoms or health<br>problems you have from interfering<br>with the things you want to do?                         |        |         |        |   |   |   |   |     |          |         |
| How confident are you that you can do the different tasks and activities needed to manage your cancer and/or cancer treatment so as to reduce your need to see a doctor? |        |         |        |   |   |   |   |     |          |         |
| How confident are you that you can do things other than just taking medication to reduce how much having had cancer and/or cancer treatment affects your everyday life?  |        |         |        |   |   |   |   |     |          |         |
| How confident are you that you can access information about cancer and any effects of the diagnosis and treatment?                                                       |        |         |        |   |   |   |   |     |          |         |
|                                                                                                                                                                          |        |         |        |   |   |   |   |     | -        |         |