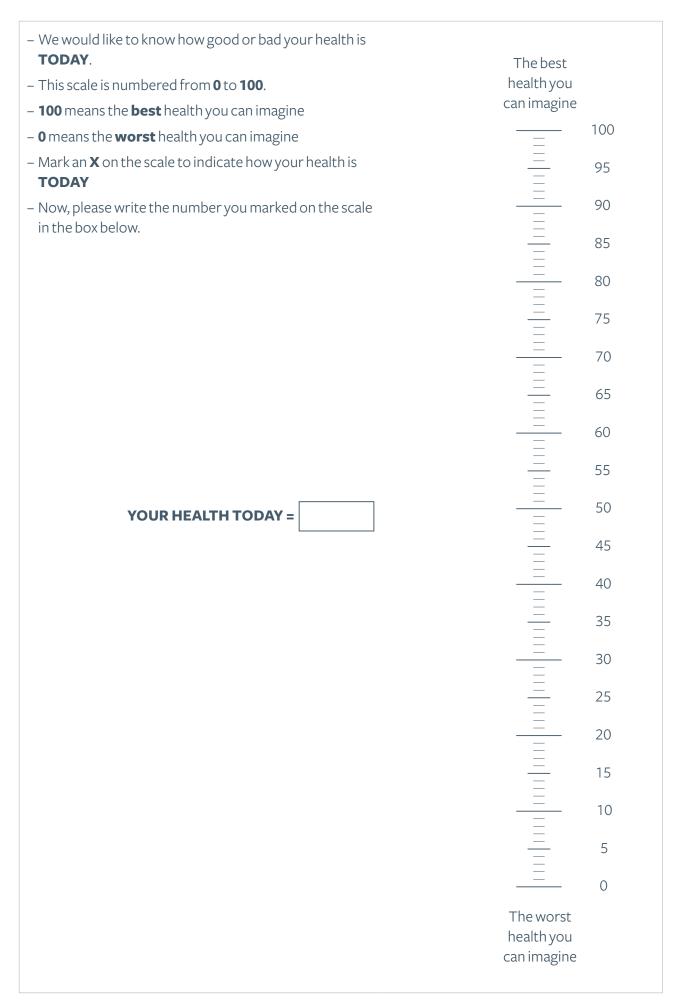

| Under each heading, please tick the <b>ONE</b> box that best describes your health <b>TODAY</b> . |
|---------------------------------------------------------------------------------------------------|
| MOBILITY                                                                                          |
| ☐ I have no problems in walking about                                                             |
| ☐ I have slight problems in walking about                                                         |
| ☐ I have moderate problems in walking about                                                       |
| ☐ I have severe problems in walking about                                                         |
| ☐ Iam unable to walk about                                                                        |
| SELF-CARE                                                                                         |
| ☐ I have no problems washing or dressing myself                                                   |
| ☐ I have slight problems washing or dressing myself                                               |
| ☐ I have moderate problems washing or dressing myself                                             |
| ☐ I have severe problems washing or dressing myself                                               |
| ☐ Iam unable to wash or dress myself                                                              |
| <b>USUAL ACTIVITIES</b> (e.g. work, study, housework, family or leisure activities)               |
| ☐ I have no problems doing my usual activities                                                    |
| ☐ I have slight problems doing my usual activities                                                |
| ☐ I have moderate problems doing my usual activities                                              |
| ☐ I have severe problems doing my usual activities                                                |
| ☐ I am unable to do my usual activities                                                           |
| PAIN/DISCOMFORT                                                                                   |
| ☐ I have no pain or discomfort                                                                    |
| ☐ I have slight pain or discomfort                                                                |
| ☐ I have moderate pain or discomfort                                                              |
| ☐ I have severe pain or discomfort                                                                |
| ☐ I have extreme pain or discomfort                                                               |
| ANXIETY/DEPRESSION                                                                                |
| ☐ Iam not anxious or depressed                                                                    |
| ☐ Iam slightly anxious or depressed                                                               |
| ☐ I am moderately anxious or depressed                                                            |
| ☐ Iam severely anxious or depressed                                                               |
| ☐ Lam extremely anxious or depressed                                                              |